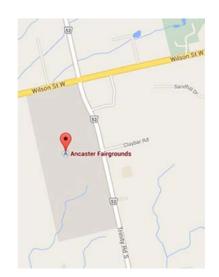

> Ancaster Fair Grounds Concession Building 630 Trinity Road Jerseyville, Ontario L9G 3K9

## LOCATION

Ancaster Fair Grounds - Concession Building 630 Trinity Road Jerseyville, Ontario L9G 3K9