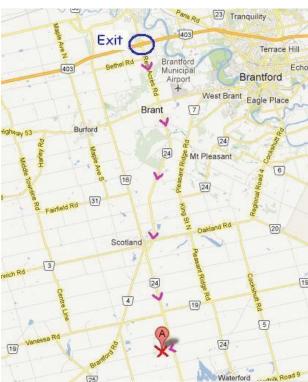

#### Travel Times (approx):

London, via 401 to 403 to Highway 24 South: 45 minutes Burlington, via QEW to 403 to Highway 24 South: 45 minutes Kitchener, via Cambridge and Paris to Highway 24 South: 45 minutes

From Highway 403, take exit 27 at Highway 24 South/Rest Acres Road.

Travel south on Highway 24, passing through traffic lights at Colborne Street and again at Scotland. Continue south on 24 until you reach Windham Rd 6, then turn right.

We are the second house on the left. About 15 minutes from Highway 403 (the circle) to house (the x).

OFFICIAL PREMIUM LIST