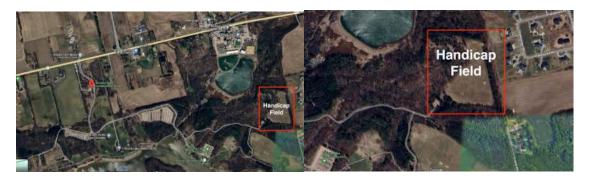

Location of test: The Handicap Field – see map below Order of running: WC, WCI, and WCX: land then WC, WCI, and WCX: water (This may be changed by the judges). Order of tests: WCX water blind will be before WC, WCI, and WCX water.

Headquarters: The Headquarters will be at the test grounds. Enter Christie Lake Conservation Area and go down the road to the stop sign. Turn left and then at the junction you turn left again and follow that road until the end.