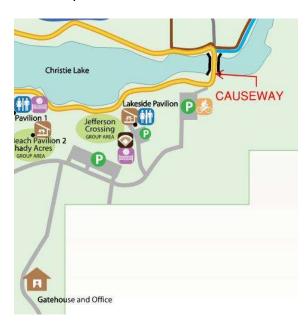

ducks on land and ducks in water will be used in all tests. Standard CKC Rosettes will be awarded to all passing dogs.

**Headquarters:** The Headquarters will be at the "Causeway" enter Christie Lake Conservation Area and go down the road to the stop sign. Turn right and keep on that road to the test area.