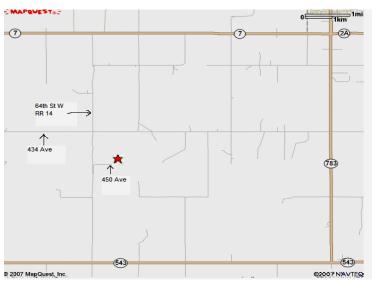

Turn right (West) on to #7 highway, continue past the Big Rock.

Next left (South) past Big Rock – 64<sup>th</sup> Street. Proceed south on 64<sup>th</sup> Street to 455 Avenue.

Turn left (East) on 455 Avenue and watch for signs.