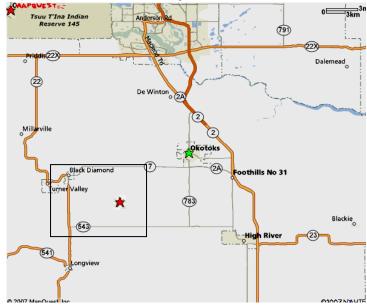

#### **Directions**

From Calgary – South on the #2 Highway, exit at the Okotoks overpass.

Proceed south through the town of Okotoks to the intersection of #2A and #7 Highways.

(There will be a Sobeys on your left at the intersection.)

Turn right (West) on to #7 highway, continue past the Big Rock.

Next left (South) past Big Rock – 64<sup>th</sup> Street. Proceed south on 64<sup>th</sup> Street to 455 Avenue.

Turn left (East) on 455 Avenue and watch for signs.