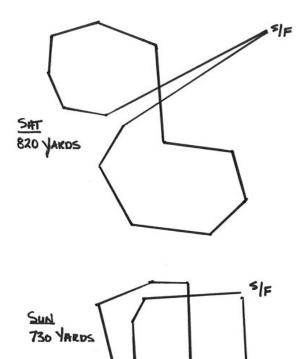

### **Course Plans:**

These plans are approximate and **will** be modified to suit the field conditions on the day. Course will be reversed for finals – Run Offs and Best in Field will be run in the direction the judges choose.