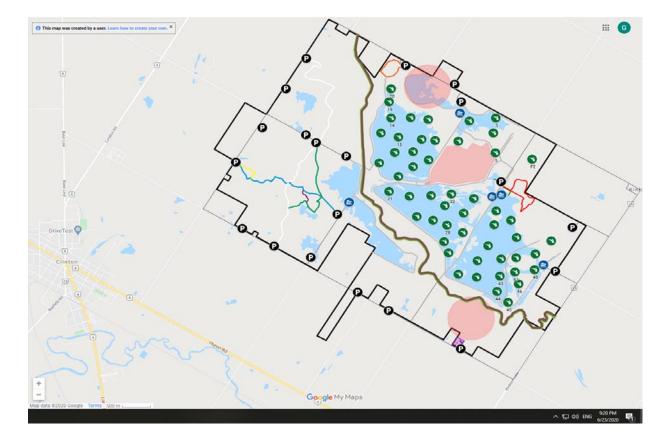

### **Hullett Provincial Wildlife Area**

41378 Hydro Line Road, Clinton, Ontario, NOM 1L0