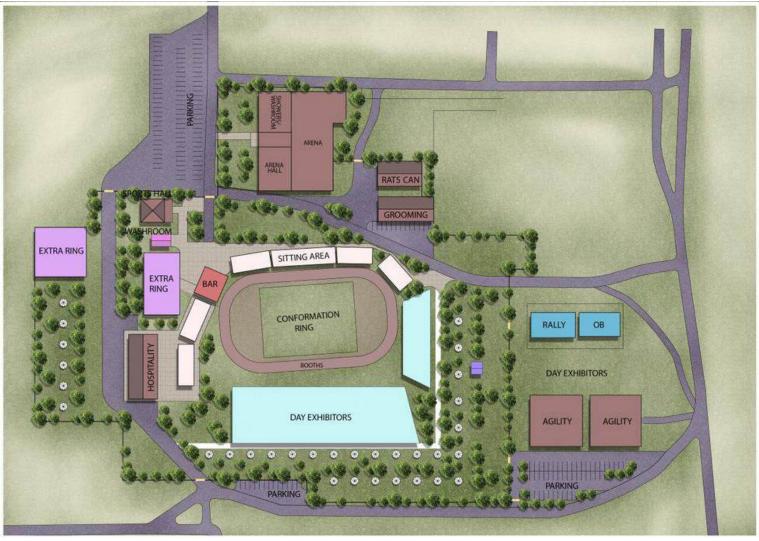

## NEW VENUE: MAXVILLE FAIRGROUNDS 35 FAIR ST, MAXVILLE, ON K0C 1T0

These Shows held under the rules of The Canadian Kennel Club (CKC) - This event held **Outdoors** – Unbenched & Unexamined To comply with instructions issued by the CKC we will be unable to accept, cancel, or substitute any entry reaching our show secretary after the official closing date.

## GROOMING

There are 2 grooming area spaces: Building and Arena

- NO CHARGE for space but please be fair and share the space and be respectful to other exhibitors
- Electricity Available
- Note: In the Arena Dogs NOT Allowed in the Administrative part of the Arena. Please respect the rules otherwise we will lose our privileged use of the Arena.
- Make sure the areas are cleaned before you leave
- Bathing Station just outside the grooming building
- Bathing Washtubs will be supplied by Best In Show Dog Supplies