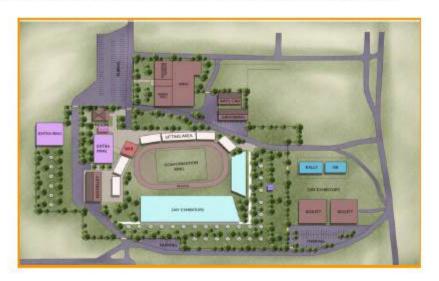

## NEW VENUE: MAXVILLE FAIRGROUNDS 35 FAIR ST, MAXVILLE, ON K0C 1T0

These Shows held under the rules of The Canadian Kennel Club (CKC) - This event held **Outdoors** – Unbenched & Unexamined To comply with instructions issued by the CKC we will be unable to accept, cancel, or substitute any entry reaching our show secretary after the official closing date.

## Official Premium List 5 ALL BREED AGILITY TRIALS

Held under Canadian Kennel Club Rules

pors on grass within a fenced enclosure 3 Feet High 2 rings each 100' by 100' Electronic Timers No cover provided for inclement weather

## Saturday and Sunday, August 24<sup>th</sup> & 25th 2024 MAXVILLE FAIRGROUNDS

35 Fair Street, Maxville, Ontario K0C 1T0

**Judges** 

Saturday: Francine Lalonde Sunday: Wendy Beard

Limited Entry - 250 runs per day