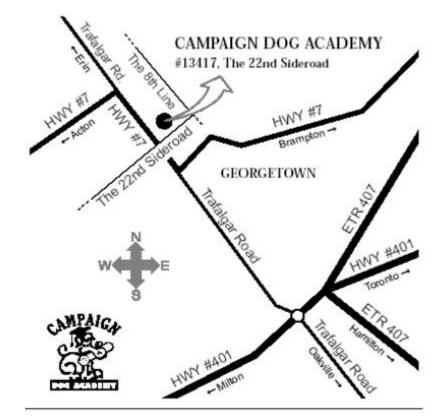

#### Directions to Trial:

From Hwy 401, Take Trafalgar Rd. (exit 328) north to Hwy. 7 Turn left at Hwy. 7. Turn RIGHT at 22<sup>nd</sup> Sideroad (1<sup>st</sup> road on RIGHT) Campaign is on the left side, just north of Hwy 7.