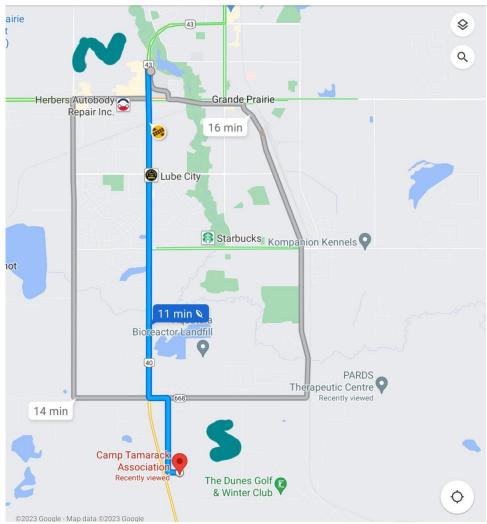

## OFFICIAL PREMIUM LIST AUSTRALIAN CATTLE DOG CLUB of CANADA is hosting a limited entry ALL BREED APPROVED CKC OBEDIENCE SANCTION MATCH

to be held indoors at:

Camp Tamarack Range Road 62 & Township Road 705 Grande Prairie, AB

#### DIRECTIONS TO CAMP TAMARACK

**<u>PRE-NOVICE</u>** – shall be for any dog which has not earned the title of P.C.D. (Pre-Companion Dog) in Canada. Dogs in this class may be handled by the owner or any other person.