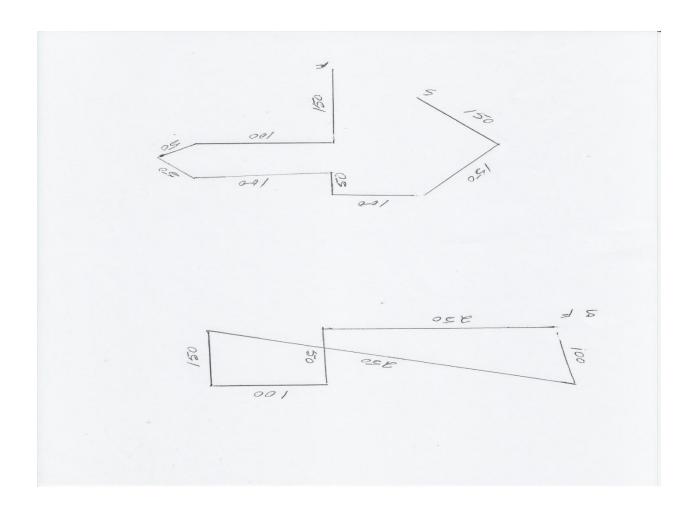

AKC Titles:

PLEASE RETAIN A COPY FOR YOUR RECORDS

**Course Plans** 

The club reserves the right to alter the course plan as required by weather and/or field conditions on the day of the trial. Course will be reversed for finals and again for run-offs and BOB. Field is mowed grass.