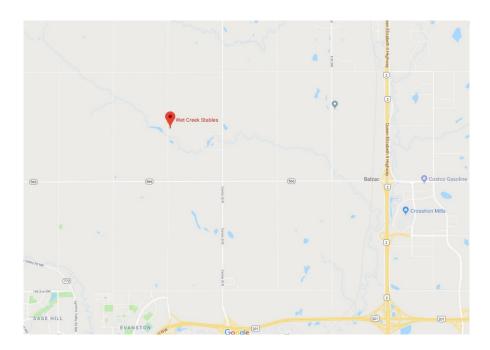

# **Directions**

QE2/AB-2 Highway to AB-566 W/TWP 262 W at Exit 275. Head west toward Balzac.

Follow AB-566 W/TWP 262 W westbound for approximately 6 km to RR14. Turn north (right) onto RR14 and drive for 1.6 km to Wet Creek Stables (silver arena) on the east side of the road.

# Six Licensed Barn Hunt Trials

BHLE 181898, 181899, 181900, 181901, 181902, 181903

May 4, 5 & 6, 2018

Wet Creek Stables & Canine Sports Centre 262238 RR 14 Calgary, Alberta

Judge: Shelley Ingram, Strathmore AB, BHAJ-227A