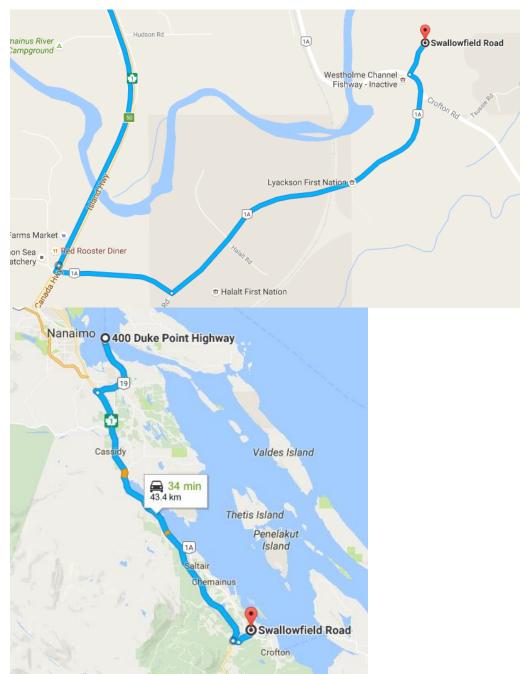

Headquarters/trial grounds: Swallowfield Road, Chemainus, BC Closest facilities are at the corner of Mt Sicker Rd & Hiway 1

| STAKE | FEE  | DATE  | TIME    | JUDGES                                         |
|-------|------|-------|---------|------------------------------------------------|
| Open  | \$70 | Aug 4 | 8:00 AM | Dave Douglas, 5850 Aldergrove Dr, Courtenay BC |
|       |      |       |         | Al Lanigan, 6440 Treheme Rd, Courtenay, BC     |

## <u>Accommodations</u>

Best Western Chemainus Festival Inn
Osborne Bay Resort (RV sites, cabins)

250 246 4787
Fuller Lake Motel

888 246 3255

- Traveling North from Victoria: Follow Hwy. #1 north of Duncan to Mt.Sicker Rd (right). (Crofton Turnoff). Turn left on Westholme Rd. to Swallowfield on right.
- Traveling South from Nanaimo: Follow Hwy. #1 south of Nanaimo to Mt.Sicker Rd (left). (Crofton Turnoff). Turn left on Westholme Rd. to Swallowfield on right.