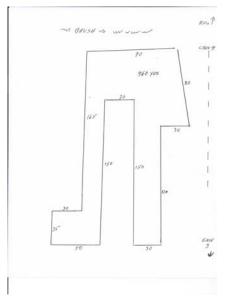

#### **COURSE PLANS**

The club reserves the right to alter the course plan as required by weather and/or field conditions on the day of the trial. Course will be reversed for finals and again for run-offs and BOB. BIF will be as per the Judges request. They will be changed to suit field conditions.

#### Saturday Course Plan 960 Yards

Sunday Course Plan 715 Yards