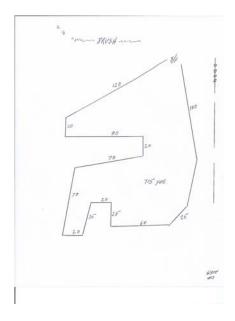

#### **COURSE PLANS**

The club reserves the right to alter the course plan as required by weather and/or field conditions on the day of the trial. Course will be reversed for finals and again for run-offs and BOB. BIF will be as per the Judges request. They will be changed to suit field conditions.

#### Saturday Course Plan 960 Yards

Sunday Course Plan 715 Yards