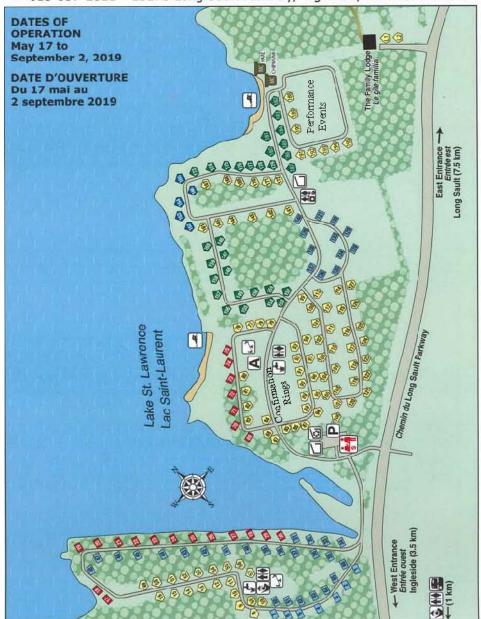

5 All Breed Agility Trials\*(Limited Entry) \*Separate Show Secretary (pg 11) 3 NEW PERFORMANCE EVENTS

(All Limited Entries) Separate Show Secretaries - See inside For more Details

- 2 All Breed Barn Hunt Trials Saturday and Sunday 1st & 2nd Trials (pg 83)
- 3 All Breed Scent Detection Trials Fri, Sat & Sun 1st, 2nd & 3rd Trials (pg 84)
- 2 All Breed Trick Dogs Trials Saturday and Sunday 1st & 2nd Trials (pg 82) Long Sault Campgrounds, Woodlands Campsite, Long Sault, ON. Canada http://www.stlawrenceparks.com/lsp.htm