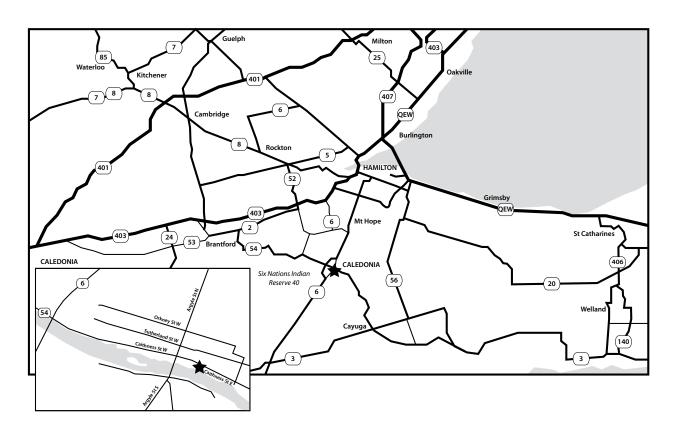

# Caledonia Fairgrounds 151 Caithness Street East, Caledonia ON N3W 1C2

# Directions to Show Site

#### From Toronto (via QEW):

Continue west on Queen Elizabeth Way (QEW) and merge onto Hwy. 403 West. Follow signs for Hamilton/Brantford. Exit onto Hwy. 6 South toward Caledonia/Port Dover. Stay on Hwy. 6 until Argyle Street North. Turn left onto Caithness Street east (Hwy. 54). Show site is on the right.

### From Toronto (via 401 and no toll roads):

Heading west on Hwy. 401, merge onto Hwy. 403 (follow signs for QEW via Hwy. 403/Hamilton). Continue on Hwy. 403 (follow signs for Hamilton/Brantford). Exit onto Hwy. 6 toward Caledonia/Port Dover. Stay on Hwy. 6 until Argyle Street North. Turn left onto Caithness Street east (Hwy. 54). Show site is on the right.

#### From London/Brantford:

Continue east on Hwy. 401 toward Exit 189. Keep right onto Hwy. 403 (follow signs for Hamilton/Niagara Falls/Brantford). Take exit 41 for Garden Avenue toward Cainsville. Turn right onto Garden Ave (signs for Garden Avenue S/Cainsville). Continue onto Brant County Road for approx. 2.5 km. Turn left onto Hwy 54 (signs for County Road 54 E/Cayuga/Caledonia). Show site will be on the right