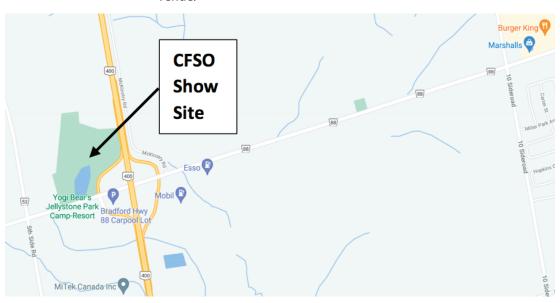

## MAP & VENUE INFORMATION

## **Yogi Bear's Jellystone Park Camp-Resort** 3666 Simcoe County Road 88, Bradford, ON L3Z 3K6

Entry includes parking, day-use campsite and access to electricity and water. Please bring pop-up tent, chairs and x-pen. Bring and remove your own food and drink. There is no food or drink available at the venue.