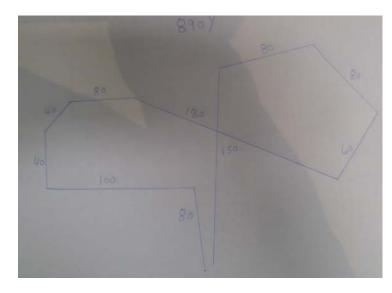

## **COURSE PLANS**

The club reserves the right to alter the course plan as required by weather and/or field conditions on the day of the trial. Course will be reversed for finals and again for run-offs and BOB. BIF will be as per the Judges request. They will be changed to suit field conditions.

# Saturday (850 Yards)

Sunday 935 Yards