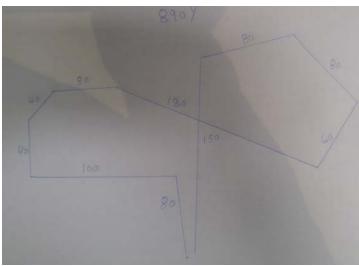

## **COURSE PLANS**

The club reserves the right to alter the course plan as required by weather and/or field conditions on the day of the trial. Course will be reversed for finals and again for run-offs and BOB. BIF will be as per the Judges request. They will be changed to suit field conditions.

# Saturday (850 Yards)

Sunday 935 Yards