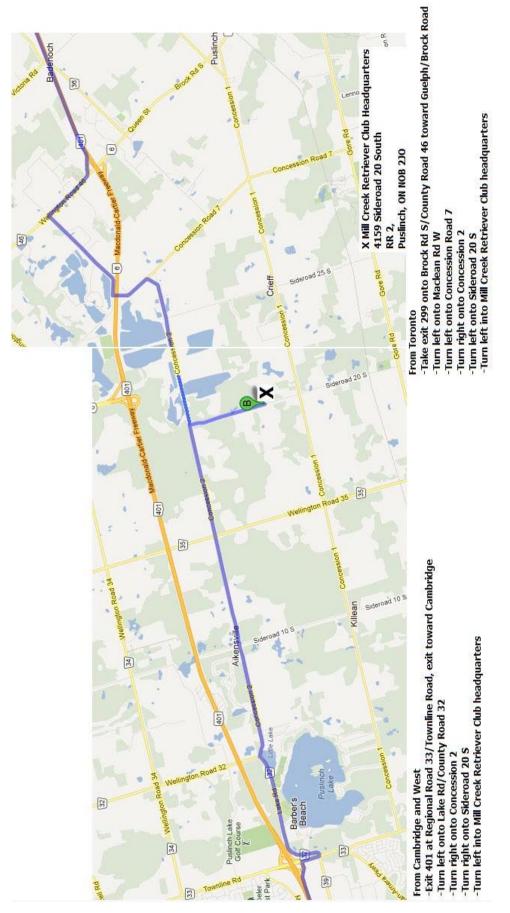

#### JUDGING ASSIGNMENTS:

Master test: Henry Goeree and John Hamilton Junior/Senior: Henry Goeree and Alana Cholewa

| TEST HEADQUARTERS:                                           | VALENCIA KENNELS, 4159 SIDEROAD 20 SOUTH, PUSLINCH, ON<br>See attached map for directions |                                                       |                                                                      |  |  |
|--------------------------------------------------------------|-------------------------------------------------------------------------------------------|-------------------------------------------------------|----------------------------------------------------------------------|--|--|
| MILL CREEK RETRIEVER CLUB (                                  | DFFICERS:                                                                                 | President<br>Vice-President<br>Treasurer<br>Secretary | John Hamilton<br>John Mitchell<br>Catharine Gross<br>Catharine Gross |  |  |
| TEST COMMITTEE:                                              | Chairperson                                                                               | John Mitchell                                         |                                                                      |  |  |
| PROTEST COMMITTEE:                                           | Members                                                                                   | George Townsend, Jan                                  | nes Lindsay, Grant Gross                                             |  |  |
| CANADIAN KENNEL CLUB:<br>Executive Director<br>Zone Director | 400-200 Ronso<br>Lance Novak<br>Dr Paul Eckford                                           |                                                       | M9W 5Z9 Tel: 416-675-5511 Fax: 416-675-6506                          |  |  |