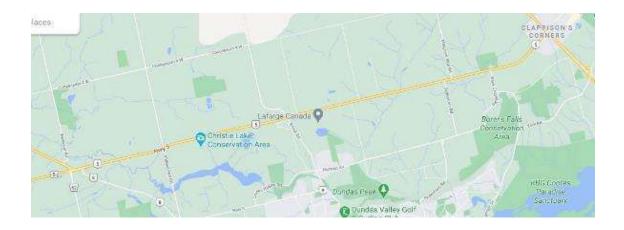

Food: Will not be available due to COVID restrictions

**Gate Fee:** Exhibitors will have to pay \$15.50 on entering the park.

**Directions:** To Christie lake Conservation Area:

From Toronto Area: QEW to Hamilton take the 403 Hamilton Exit 74 for HWY 6 North to Guelph. Turn left onto HWY 5 Christi e Lake Conservation is 9 km down on the left-hand side

From Hamilton: 403 East Exit 74 for HWY 6 North Guelph. Turn Left onto HWY 5, Christie lake is 9 km down on the left-hand side.

From London Area: 401 East towards Toronto. Take 403 Hamilton Exit 74 for HWY 6 N to Guelph Drive south on HWY 6 to Hwy 5 (Clappison Corners) and turn right and follow Hwy 5, 9km to Conservation area.