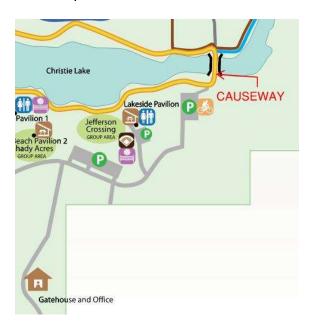

**Order of running:** Tests will be run at the "causeway". Order of tests: WC's land and water, WCI's land and water, WCX land and water. (This may be changed by the judges).

**Entry Fee:** \$45.00 includes HST

ducks on land and ducks in water will be used in all tests. Standard CKC Rosettes will be awarded to all passing dogs.

**Headquarters:** The Headquarters will be at the "Causeway" enter Christie Lake Conservation Area and go down the road to the stop sign. Turn right and keep on that road to the test area.