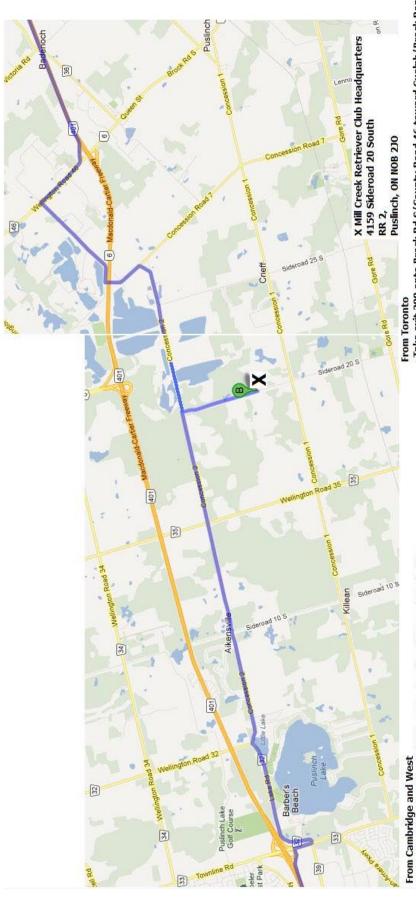

-Exit 401 at Regional Road 33/Townline Road, exit toward Cambridge -Turn left onto Lake Rd/County Road 32 -Turn right onto Concession 2

-Turn right onto Sideroad 20 S -Turn left into Mill Creek Retriever Club headquarters

-Take exit 299 onto Brock Rd S/County Road 46 toward Guelph/Brock Road -Turn left onto Maclean Rd W

-Turn left onto Concession Road 7
-Turn right onto Concession 2
-Turn left onto Sideroad 20 S
-Turn left into Mill Creek Retriever Club headquarters