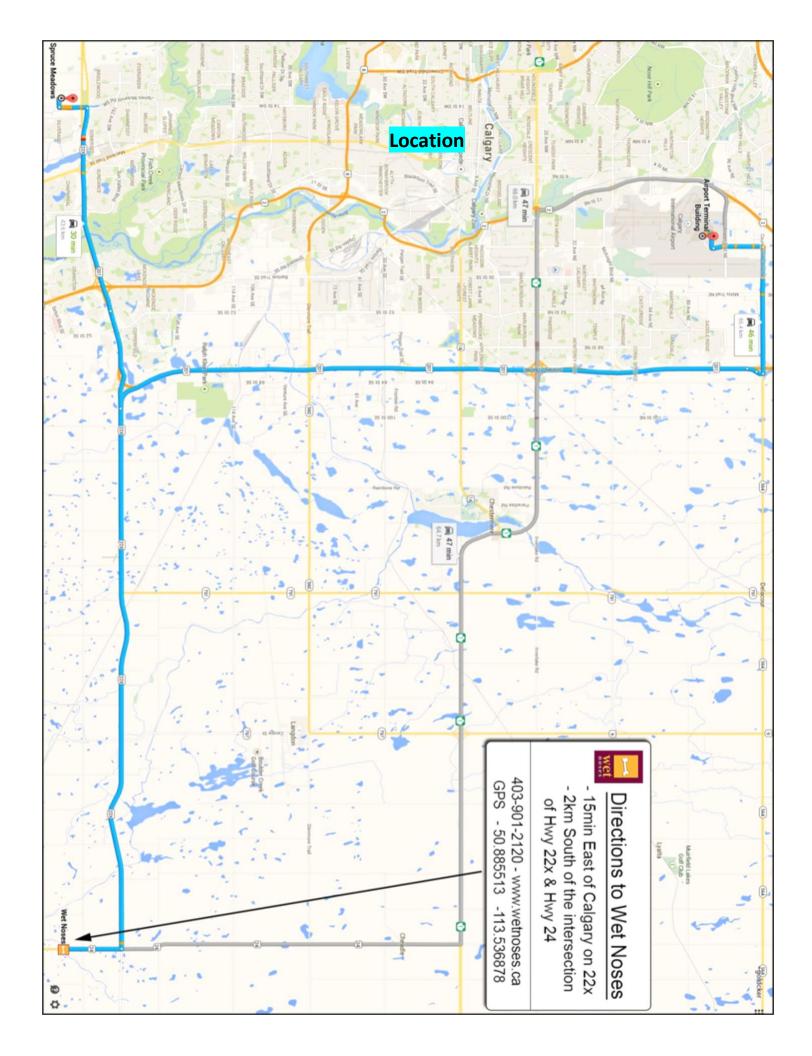

TWO ALL BREED OBEDIENCE TRIALS and TWO ALL BREED RALLY OBEDIENCE TRIALS

Thursday July 14, 2022 & Friday July 15, 2022

Wet Noses Bed and Biscuit (near Calgary) 223042 Highway 24 (#324) Carseland, AB