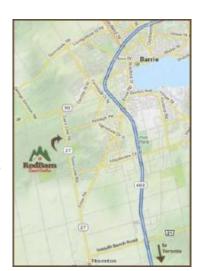

## **DIRECTIONS:**

8464 Simcoe County Rd 27, Barrie, ON L4N 9C4 GPS coordinates: *lat.* 44.344860 *long -79.741025* 

**From the 400**: Take the Essa Road exit. Turn west on Essa (sign says Essa Road South). Turn right at Ardagh Road. Follow Ardagh to County Road 27. Go South on County Road 27 (aka Town Line Road). Property is on the west side of the road down a long driveway. There is a private residence at the front of the property.

**From CR 27 South:** Follow CR 27 northbound through Thornton. Continue north. After 5 minutes, look for signs on your right that show you have to turn LEFT to stay on CR 27. When you see that sign, turn left continue on CR 27. When you come down the big hill look for our white flags on the west (left) side of the road. If you get to lights at Ardagh, you've gone too far.

Red Barn Event Centre
Speed limit on the grounds is 10 km/h;

Anyone not in compliance with this will be asked to leave with no refund of entry fees