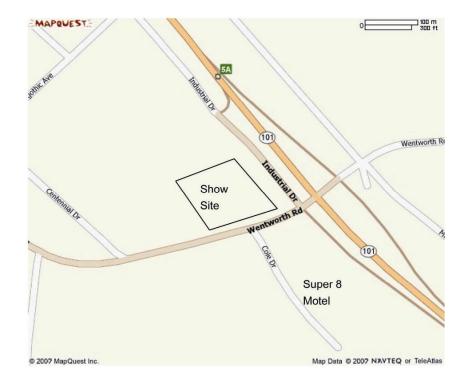

# SHOW SITE LOCATION

# DIRECTIONS:

From Halifax take exit 5A from Hwy 101. Turn left at the bottom of the ramp. Proceed under Hwy 101 and the show site is on your right.

From Kentville & Annapolis Valley take exit 5A from Hwy 101. At the stop sign turn left onto Industrial Rd. Turn right onto Wentworth Rd and the show site is on your right.