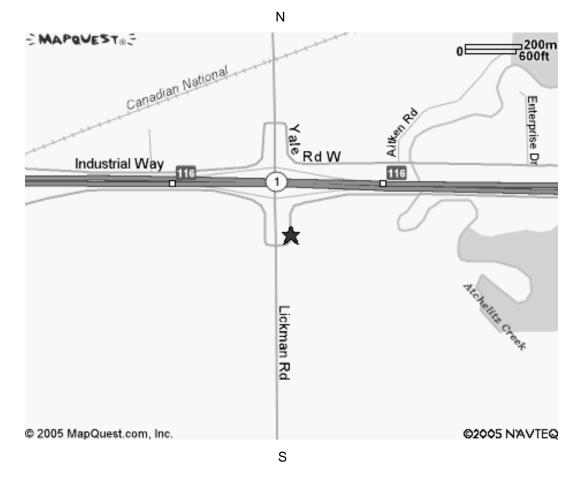

#### DIRECTIONS TO THE SHOW SITE

Heritage Park @ Lickman Road East from Vancouver, Hwy 1 take exit 116 (Lickman Road) West from Hope/Interior/Alberta, Hwy 1 take exit 116 (Lickman Road) From the United States, take either, Lynden or Sumas Border crossing, to Hwy 1 and then east of Hwy 1 to Exit 116 (Lickman Road) Heritage Park is on the South side of the freeway.