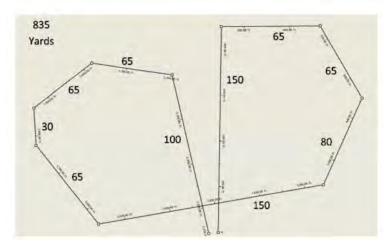

#### **DIRECTIONS TO TRIAL**

Take 403 Highway to Exit 55 (Copetown) Head south 1 block on Route 52/Trinity Road – Field is on the right Gate #3

# To be held outdoors, rain or shine at Ancaster Fairgrounds

630 Trinity Road S, RR#1, Jerseyville, ON LOR 1R0

#### **COURSE PLANS**

The club reserves the right to alter the course plan as required by weather and/or field conditions on the day of the trial. Course will be reversed for finals and again for run-offs and BOB.