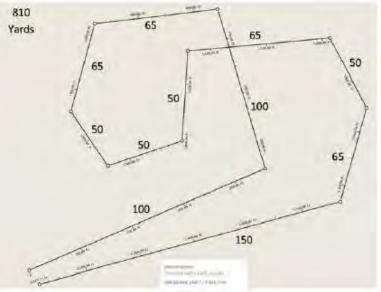

#### **DIRECTIONS TO TRIAL**

Take 403 Highway to Exit 55 (Copetown) Head south 1 block on Route 52/Trinity Road – Field is on the right Gate #3

# To be held outdoors, rain or shine at Ancaster Fairgrounds

630 Trinity Road S, RR#1, Jerseyville, ON LOR 1R0

#### **COURSE PLANS**

The club reserves the right to alter the course plan as required by weather and/or field conditions on the day of the trial. Course will be reversed for finals and again for run-offs and BOB.