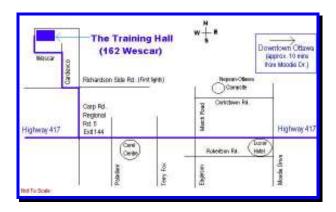

#### TO BE HELD INDOORS AT

"The Training Hall" 162 Wescar Lane Carp, ON

\*\*\*LIMITED ENTRY\*\*\*
ENTRIES CLOSE 8:00 P.M. January 24, 2012
Or

#### MAIL OR COURIER ENTRIES TO:

Donna LaHaise P.O. Box 28 Richmond, ON K0A 2Z0

Phone: (613) 838-5540; E-mail: aj340@ncf.ca
These shows and trials held indoors under the rules of the Canadian Kennel Club.