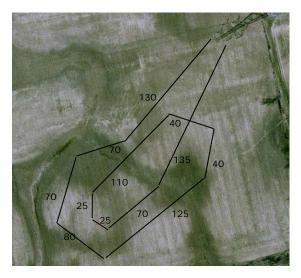

## **COURSE PLANS**

The club reserves the right to alter the course plan as required by weather and/or field conditions on the day of the trial. Course will be reversed for finals and again for run-offs and BOB. BIF will be as per the Judges request. They will be changed to suit field conditions.

# Sunday 935 Yards