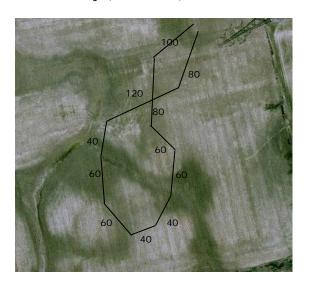

## **COURSE PLANS**

The club reserves the right to alter the course plan as required by weather and/or field conditions on the day of the trial. Course will be reversed for finals and again for run-offs and BOB. BIF will be as per the Judges request. They will be changed to suit field conditions.

Saturday Course Plan Course Plans – Saturday (720 Yards)