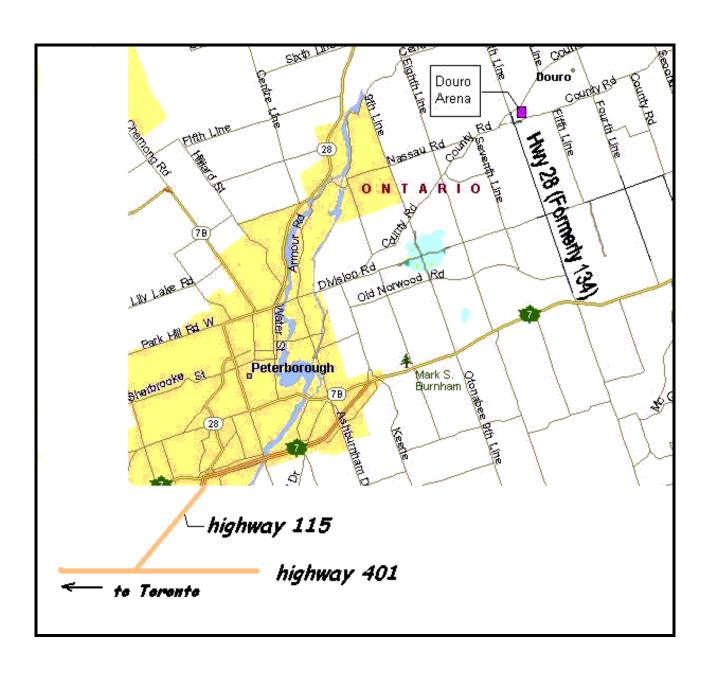

nd dogs owned by that individual.
- 2. In order for the title to be awarded, the non-member will have a choice to either become a CKC member or pay the non-member participation fee. Failure to comply within 30 days of notification will result in the title being withheld and the dog cannot be moved up to the next level.
- 3. All Premium Lists will carry a note stating that these fees apply only to dogs wholly owned by non-member residents of Canada and are not applicable to CKC members.

## **LUNCH AND SNACKS**

Coffee, tea, and a selection of baked goods available at a nominal price. PADOC suggests that you bring your own lunch and beverages since we are not having lunch catered this year. McDonald's and Subway are approx. 10 km from the site.

## DIRECTIONS TO THE DOURO COMMUNITY CENTRE





## OFFICIAL CANADIAN KENNEL CLUB FORM

# OBEDIENCE TRIALS PETERBOROUGH AND DISTRICT OBEDIENCE CLUB

| Sat. May 6, 201                                                     | 7 Sun. May 7, 2017                                         | Entry Fees \$                                                                                                                                      |  |  |  |
|---------------------------------------------------------------------|------------------------------------------------------------|----------------------------------------------------------------------------------------------------------------------------------------------------|--|--|--|
| ☐ Trial 105                                                         | ☐ Trial 107