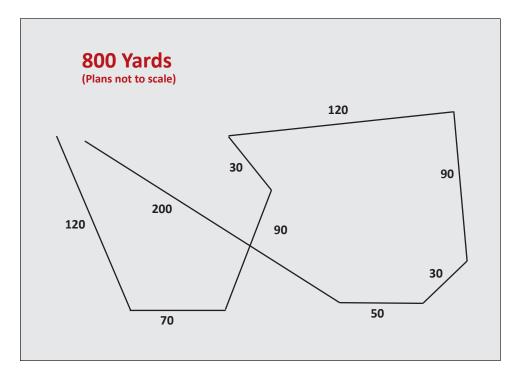

### **COURSE PLANS**

The club reserves the right to alter the course plan as required by weather and/or field conditions on the day of the trial. Course will be reversed for finals and again for run-offs and BOB. BIF will be as per the judge's request. *The course may be changed to suit field conditions.* 