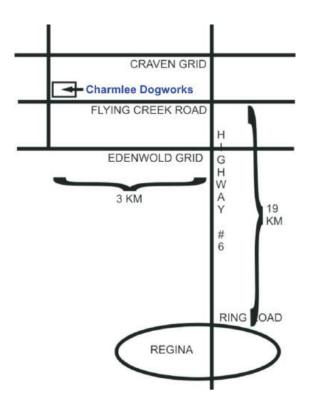

### Two All Breed Draft Dog Tests September 6 & 7, 2025

Charmlee DogWorks, Regina, Saskatchewan (see map) 50.65999° N, 104.66124° W