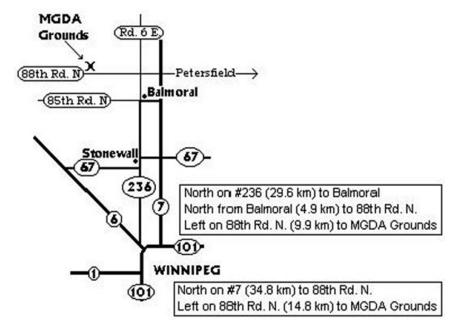

### **Canadian Kennel Club Non-Member Participation Fee**

The non-member participation fee applies to dogs wholly owned by a resident of Canada who is not a member of the CKC. It is not applicable to CKC members or dogs co-owned with a CKC member. For the title to be awarded, the non-member will have a choice to either become a CKC member or pay the non-member participation fee. Failure to comply within 30 days of notification will cause all awards and titles to be cancelled.

#### GROUNDS

MGDA Grounds are located north of Balmoral. Travel north on Hwy # 7 for 34.8 km to 88th Rd N. Turn left on 88th Rd N. and travel 14.8 km west until you reach the MGDA grounds which are located on the north side of the road. For more information about MGDA grounds access https://www.manitobagundog.com





# OFFICIAL ENTRY FORM (Working Certificate) RIVER CITY LABRADOR ENTHUSIASTS

Wednesday, August 16, 2023

#### Manitoba Gun Dog Association Grounds, 88th Road N., Balmoral, Manitoba

Working Certificate \$40.00 per dog/test
Working Certificate Intermediate \$45.00 per dog/test
Working Certificate Excellent \$50.00 per dog/test

Mail entries to: Larry Lewarton, Test Secretary, 46 Sunny Hills Road, Winnipeg, MB, R2G 2X8 or Email entries and e-transfers to: larrylewarton@hotmail.com

|                                                                                                                                    | TCN Fee                                                                                                                           | \$