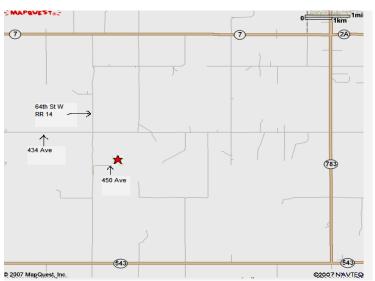

Turn right (West) on to #7 highway, continue past the Big Rock.

Next left (South) past Big Rock – 64<sup>th</sup> Street. Proceed south on 64<sup>th</sup> Street to 455 Avenue.

Turn left (East) on 455 Avenue and watch for signs.