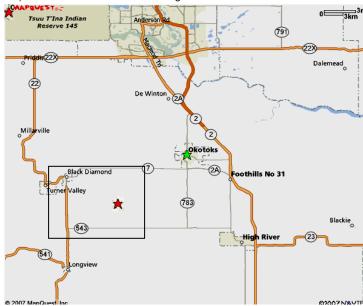

#### **Directions**

From Calgary – South on the #2 Highway, exit at the Okotoks overpass.

Proceed south through the town of Okotoks to the intersection of #2A and #7 Highways.

(There will be a Sobeys on your left at the intersection.)

Turn right (West) on to #7 highway, continue past the Big Rock.

Next left (South) past Big Rock – 64<sup>th</sup> Street. Proceed south on 64<sup>th</sup> Street to 455 Avenue.

Turn left (East) on 455 Avenue and watch for signs.