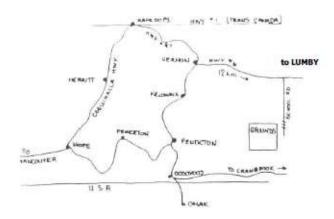

# **DIRECTIONS TO THE SHOW**

#### MAP TO SHOW SITE

Walk-In / Day Tenting Entrance - 6408 Lavington Way RV Entrance - Across from the fire hall at 9739 School Road, Coldstream, BC