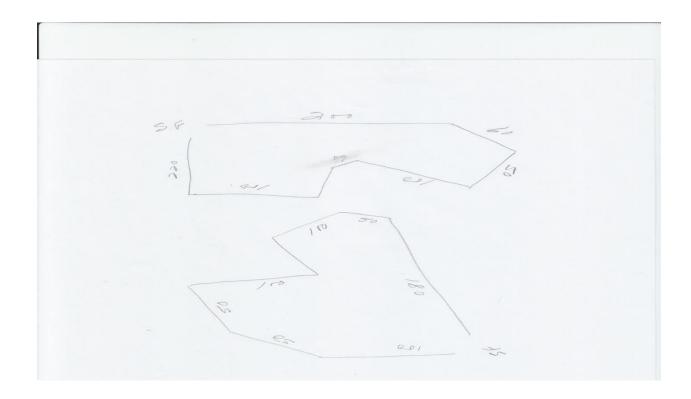

#### **Course Plans**

The club reserves the right to alter the course plan as required by weather and/or field conditions on the day of the trial. Course will be reversed for finals and again for run-offs and BOB. Field is mowed grass.