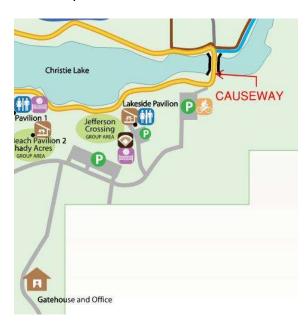

**Order of running:** Tests will be run at the "causeway". Order of tests: WC's land and water, WCI's land and water, WCX land and water. (This may be changed by the judges).

**Entry Fee:** \$45.00 includes HST

ducks on land and ducks in water will be used in all tests. Standard CKC Rosettes will be awarded to all passing dogs.

**Headquarters:** The Headquarters will be at the "Causeway" enter Christie Lake Conservation Area and go down the road to the stop sign. Turn right and keep on that road to the test area.