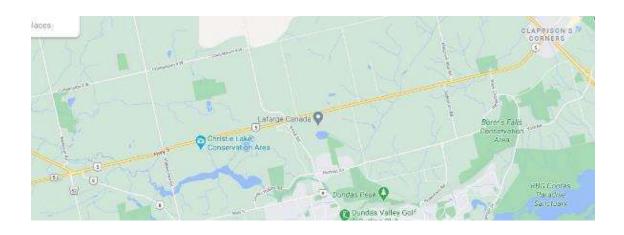

Food: Will not be available due to COVID restrictions

**Gate Fee:** Exhibitors will have to pay \$15.50 on entering the park.

**Directions:** To Christie lake Conservation Area:

From Toronto Area: QEW to Hamilton take the 403 Hamilton Exit 74 for HWY 6 North to Guelph. Turn left onto HWY 5 Christi e Lake Conservation is 9 km down on the left-hand side

From Hamilton: 403 East Exit 74 for HWY 6 North Guelph. Turn Left onto HWY 5, Christie lake is 9 km down on the left-hand side.

From London Area: 401 East towards Toronto. Take 403 Hamilton Exit 74 for HWY 6 N to Guelph Drive south on HWY 6 to Hwy 5 (Clappison Corners) and turn right and follow Hwy 5, 9km to Conservation area.