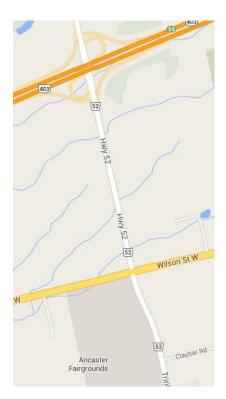

#### **Concession Building**

Ancaster Fair Grounds 630 Trinity Road (at Hwy.52) Jerseyville, Ontario, Canada L9G 3K9

These events held under the rules of the Canadian Kennel Club Unbenched, Indoors Limited Entry

Susan L Bell......All Rally Classes

Directions and Map 630 Trinity Rd. Jerseyville, ON

From the 403 take exit # 55 (Copetown Rd.)

- Going west bound on the 403, at exit #55 take Hwy52 (Copetown Rd.), turn left.
- Going east bound on the 403 at ex it #55 take
   Hwy 52 (Copetown Rd.), turn right

Coming from Kitchener take Hwy. #8 south to Peters Comers, then south on Hwy 52 to the Fairgrounds

The entrance is from Trinity Road

Food and beverages are available for purchase at the site both days.