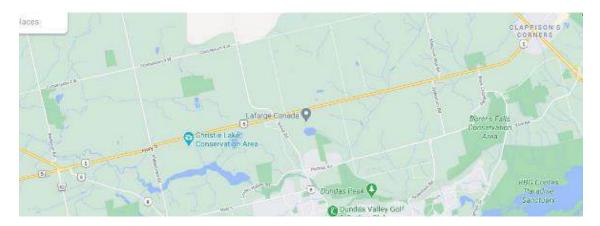

Headquarters: The Headquarters will be at the test grounds. Enter Christie Lake Conservation Area and go down the road to the stop sign. Turn left and then at the junction you turn left again and follow that road until the end.

Gate Fee: Exhibitors will have to pay \$15.50 on entering the park.

Directions: To Christie lake Conservation Area:

From Toronto Area: QEW to Hamilton take the 403 Hamilton Exit 74 for HWY 6 North to Guelph. Turn left onto HWY 5 Christie Lake Conservation is 9 km down on the left-hand side

From Hamilton: 403 East Exit 74 for HWY 6 North Guelph. Turn Left onto HWY 5, Christie lake is 9 km down on the left-hand side.

From London Area: 401 East towards Toronto. Take 403 Hamilton Exit 74 for HWY 6 N to Guelph Drive south on HWY 6 to Hwy 5 (Clappison Corners) and turn right and follow Hwy 5, 9km to Conservation area.