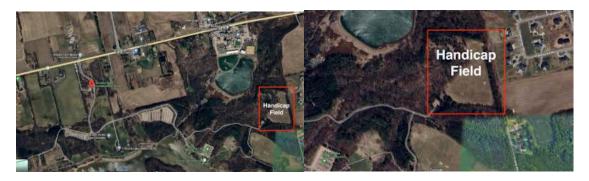

Location of test: The Handicap Field – see map below Order of running: WC, WCI, and WCX: land then WC, WCI, and WCX: water (This may be changed by the judges). Order of tests: WCX water blind will be before WC, WCI, and WCX water.

Headquarters: The Headquarters will be at the test grounds. Enter Christie Lake Conservation Area and go down the road to the stop sign. Turn left and then at the junction you turn left again and follow that road until the end.