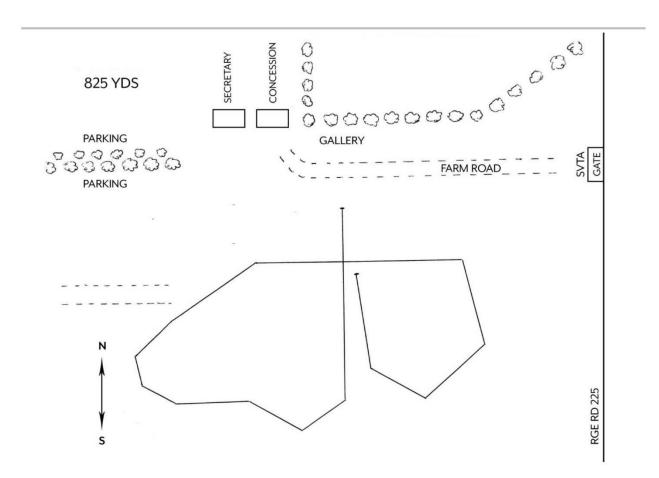

#### **DIRECTIONS TO THE FIELD:**

From South: Hwy 21 North to Township Road 534 (First road after Hwy 16 overpass)

Turn right (east) onto Twp Rd 534 and proceed to Range Road 225 (First cross road) Turn left (north) onto Rge Rd 225. Field is 1 km north on left side of road. Entrance has SVTA in big letters over the gate

From West: Hwy 16 east to Range Road 225 (First road after Hwy 21, approx 2 km) Turn left (north) on Rge Rd 225 Field is 4 km north of Hwy 16 on left side of road. Entrance has SVTA in big letters over the gate.

Camping:

Half Moon Lake Resort (780) 922-3045 Elk Island National Park (780) 992-2950

COURSE LAYOUT

Courses subject to change depending on weather and safety considerations