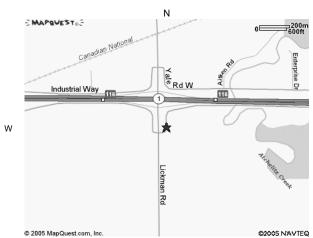

# **DIRECTIONS TO THE SHOW SITE**

Heritage Park @ Lickman Road

ast from Vancouver, Hwy 1 take exit 116 (Lickman Road)

Nest from Hope/Interior/Alberta, Hwy 1 take exit 116 (Lickman Road)

rom the United States, take either, Lynden or Sumas Border crossing, to Hwy and then east of Hwy 1 to Exit 116 (Lickman Road)

Heritage Park is on the South side of the freeway.