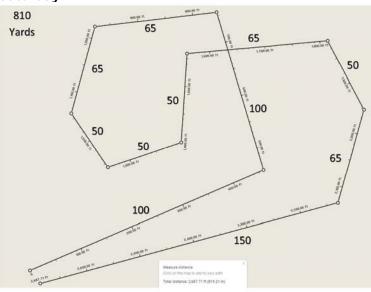

## **COURSE PLANS**

The club reserves the right to alter the course plan as required by weather and/or field conditions on the day of the trial. Course will be reversed for finals and again for run-offs and BOB. BIF will be as per the Judges request. They will be changed to suit field conditions.

# Saturday