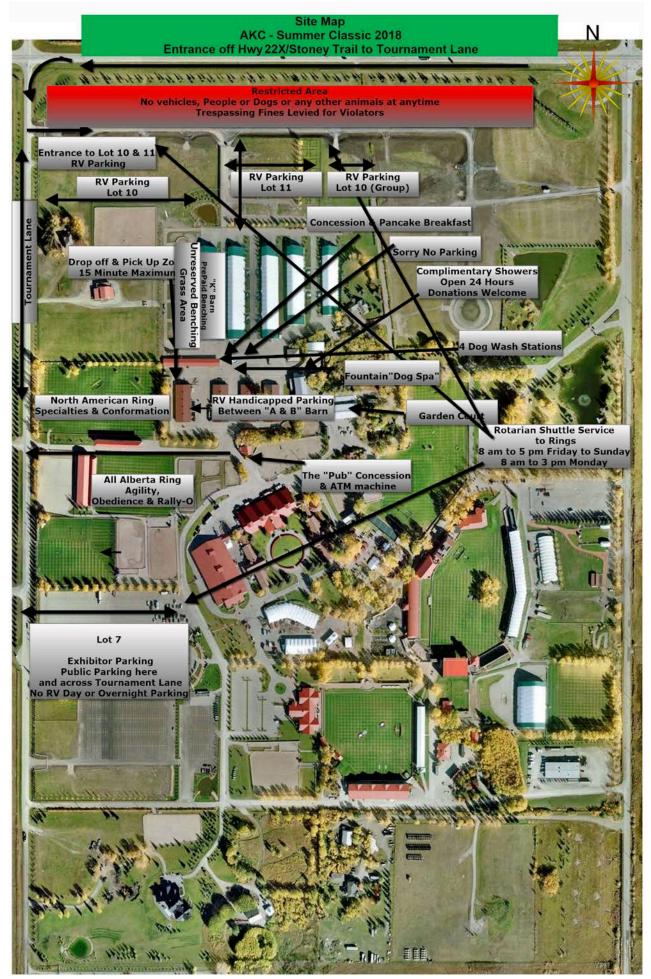

#### Precincts of the Summer Classic Show

North American Ring; All Alberta Ring; K-Barn; Lots 7 & 8 only, Lots 10 & 11 only; Handicap R.V. parking between A & B Barns; the area surrounding the horse wash bays. No connection roads and/or pathways are included.