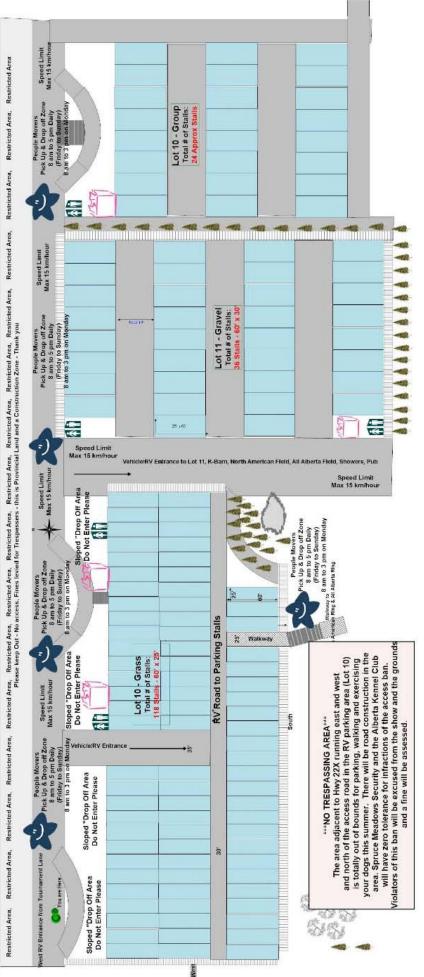

#### Precincts of the Summer Classic Show

North American Ring; All Alberta Ring; K-Barn; Lots 7 & 8 only, Lots 10 & 11 only; Handicap R.V. parking between A & B Barns; the area surrounding the horse wash bays. No connection roads and/or pathways are included.