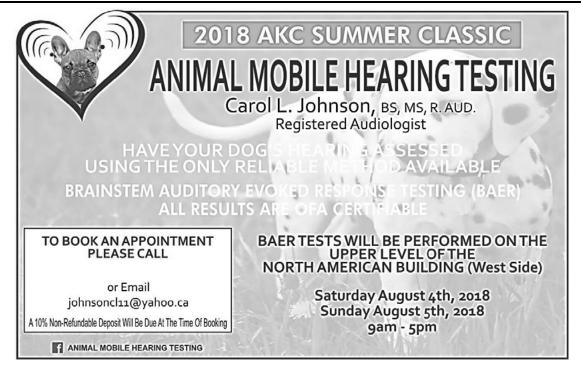

#### <u>Saturday</u>

- Group 1 Carl Liepmann Group & Barbet to Setter (Irish & White); Gloria Geringer Spaniel (American Cocker) to Weimaraner
- Group 2 Robert Hutton Group & Afghan Hound to Finish Spitz; Margaret Jones Foxhound (American) to Whippet
- Group 3 Pam Bruce Group & Akita to Greater Swiss Mountain Dog; Carl Liepmann Greenland Dog to Tibetan Mastiff
- Group 4 Margaret Jones Group & Airedale Terrier to Lakeland Terrier except Cairn Terrier ; Sergio Pizzorno -Manchester Terrier to West Highland White Terrier and Cairn Terrier
- Group 5 Francisco Chapa Guajardo (Dr.) Group & Affenpinscher to Miniature Pincher; Rafael de Santiago Papillon to Yorkshire Terrier.
- Group 6 Lois Wilson Group & Keeshond to Xoloitzcuintli and Boston Terrier; Rafael de Santiago American Eskimo Dog to Japanese Spitz except Boston Terrier
- Group 7 Pam Bruce Group & Australian Cattle Dog, Australian Kelpie, Australian Stumpy Tailed Cattle Dog, Bearded Collie, Beauceron, Berger des Pyrenees, Berger Picard, Bouvier des Flandres, Briard, German Shepherd Dog, Iceland Sheepdog, Lancashire Heeler, Miniature American Shepherd, Mudi, Old English Sheepdog, Polish Lowland Sheepdog, Portuguese Sheepdog, Schapendoes, Spanish Water Dog, Tatra Shepherd Dog;
   Gloria Geringer Balance of breeds