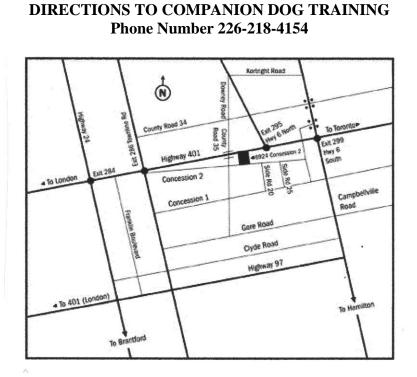

**From the East**: Take Hwy. 401 to Hwy 6 North (exit 295). Turn left at the 1<sup>st</sup> set of lights (Wellington Rd. 34). At County Rd. 35, turn left. After crossing the 401, turn left at the first road (Concession 2) – there is a sign for Paddock Corners. Turn left into the first driveway. Look for fire signs 6926 or 6924.

**From the West**: Take Hwy 401 to Townline Rd. (exit 286). Turn right at the lights off the 401, then left at the next set of lights (Lake Rd.). Follow this road until you come to a stop sign (small lake on your right). Keep right at the stop sign, and the road turns into Concession 2. After the stop sign for Count Rd. 35, turn left into the first driveway. Look for fire signs 6926 or 6924.

**From the North**: Take the Hanlon Expressway (Hwy. 6) south to Downey Rd. (YMCA on the corner). Turn right and follow this road. After crossing the 401, turn left at the first road (Concession 2) - there is a sign for Paddock Corners. Turn left into the first driveway. Look for fire signs 6926 or 6924.

**From the South**: Take Hwy. 6 towards Guelph. After the highway goes from 4 lanes to 2, you will go over a railroad bridge. Look for the sign for Leslie Rd. and turn left (if you get to the little town of Morriston, you've gone too far). Follow Leslie Rd. to Sideroad 20 and turn right. Sideroad 20 dead ends at Concession 2. Turn left. It is the 5<sup>th</sup> or 6<sup>th</sup> property on the left. Look for fire signs 6926 or 6924. If you get to County Rd. 35, you've gone too far.