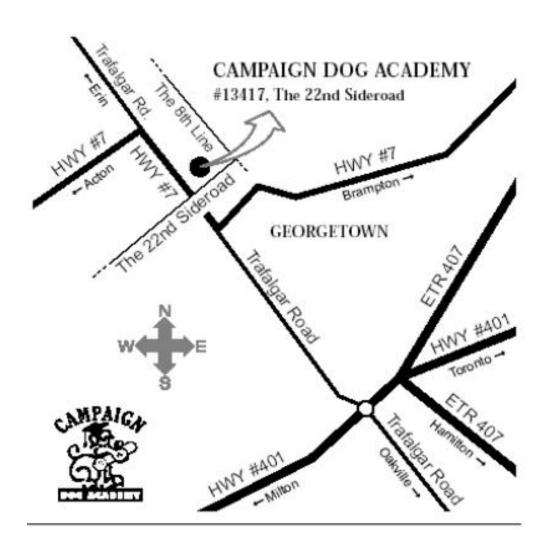

Directions to Trial

From Hwy. 401:

Take Trafalgar Rd. (Exit 328) north to Hwy. 7 Turn left at Hwy. 7 Turn right at 22<sup>nd</sup> Sideroad (1<sup>st</sup> road on right) Campaign is on the left side, just north of Hwy. 7