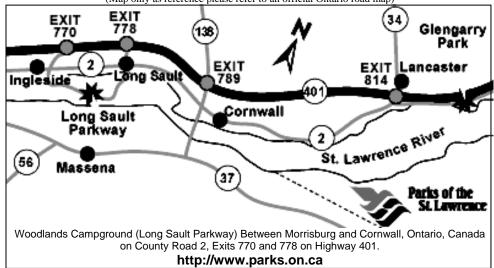

#### 5 All Breed Agility Trials\*(Limited Entry) \*Separate Show Secretary

Long Sault Campgrounds, Woodlands Campsite, Long Sault, ON. Canada http://www.stlawrenceparks.com/lsp.htm

These Shows held under the rules of The Canadian Kennel Club (CKC) - This event held Outdoors - Unbenched & Unexamined "no cover will be provided in case of inclement weather"