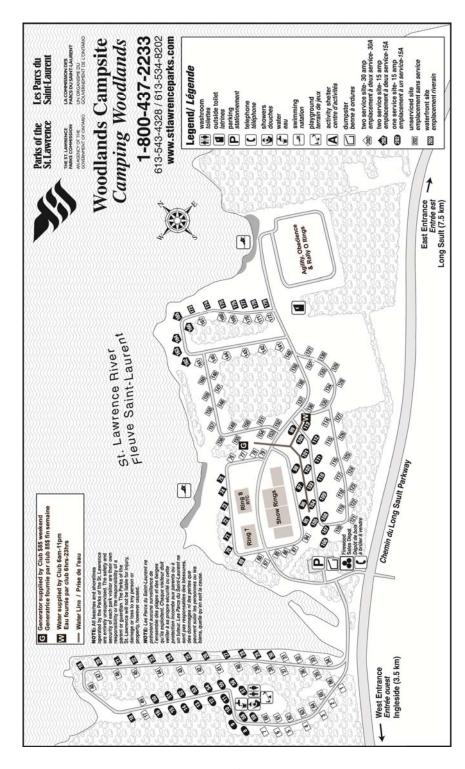

#### 5 All Breed Agility Trials\*(Limited Entry) \*Separate Show Secretary

Long Sault Campgrounds, Woodlands Campsite, Long Sault, ON. Canada http://www.stlawrenceparks.com/lsp.htm

These Shows held under the rules of The Canadian Kennel Club (CKC) - This event held Outdoors - Unbenched & Unexamined "no cover will be provided in case of inclement weather"