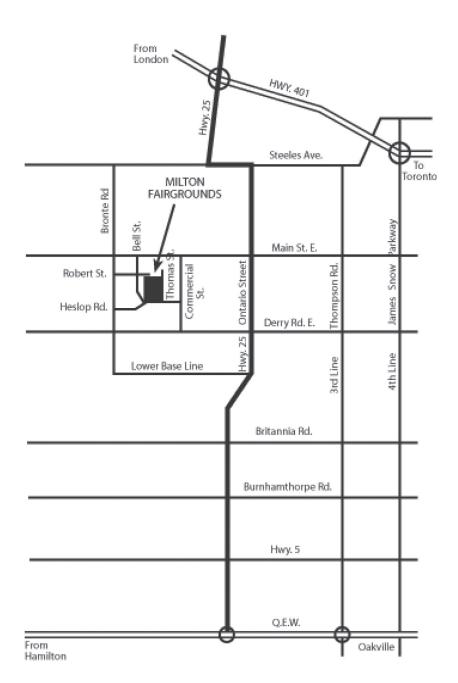

### MAP SHOW SITE

OFFICIAL PREMIUM LIST

### **MILTON FAIRGROUNDS**

136 Robert Street, Milton ON These Shows held under Canadian Kennel Club Rules

Unbenched - OUTDOORS

Friday SEPTEMBER 11, 2015 Saturday SEPTEMBER 12, 2015 Sunday SEPTEMBER 13, 2015