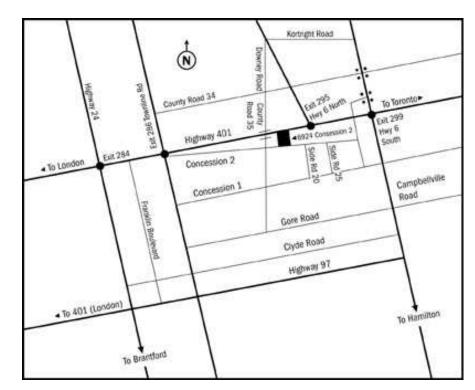

#### DIRECTIONS

Companion Dog Training 6926 Concession 2 Cambridge, Ontario N3C 2V4 Marie (226) 218-4154

#### From Toronto:

Take the 401 West to Hwy 6 North (the second Hwy 6 exit). At the first set of lights turn left (Wellington Rd 34). Follow this road and at the roundabout take County Rd 35 and turn left. You will cross the 401. turn left on to the first road - Concession 2 - there is a sign for Paddock Corners. Turn left into the first driveway. Look for fire signs 2926 or 6924.

#### From London:

Take the 401 east to Townline Rd (exit 286). Once you come off the 401, you will come to a set of lights. Turn right at these lights and then left at the next set of lights. You will be on Lake Rd. Follow this road until you come to a stop sign (there will be a small lake on your right). Keep right at the stop sign and the road turns into Concession 2. You will come to another stop sign (county Rd 35). Go straight through the stop sign and turn left into the first driveway. If you come to Sideroad 20, you missed the driveway.

#### From the North:

Take the Hanlon Expressway (Hwy6) south to Downey Rd (the YMCA is on the corner). Turn right and follow this road out of Guelph and into the country. Go straight through the roundabout. Cross the 401, turn left at the first road (Concession 2). There is a sign for Paddock Corners. Turn left into the first driveway. The green fire signs are 6926 or 6924. If you come to Sideroad 20, you have missed the driveway.

#### From the South:

Take Hwy 6 towards Guelph. This highway goes from 4 lanes to 2. You will go over a railroad bridge. Look for the sign for Leslie road and turn left (if you go into the little town of Morriston, you missed it). Follow this road to Side Road 20 and turn right. Sideroad 20 dead ends at Concession 2. Turn left. We are the 5th or 6th property on the right. Look for fire signs 6926 or 6924. If you come to the stop sign at County Rd 35, you missed it.