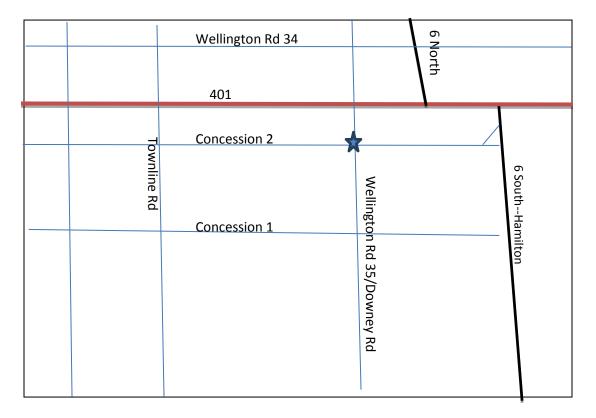

## Official CKC Premium List MASTER HUNT TESTS

Saturday September 23, 2017 Sunday September 24, 2017

Signs to stakes will be posted at the corner of Wellington Rd 35 (Downey Rd) and Concession 2, Puslinch Township

### From Toronto:

Take the 401 West to Hwy 6 North (the second Hwy 6 exit). At the first set of lights turn left (Wellington Rd 34). Follow this road and at the roundabout take County Rd 35 and turn left. You will cross the 401. The first road is Concession 2 - there is a sign for Paddock Corners--look for signs to the test location.

### From London:

Take the 401 east to Townline Rd (exit 286). Once you come off the 401, you will come to a set of lights. Turn right at these lights and then left at the next set of lights. You will be on Lake Rd. Follow this road until you come to a stop sign (there will be a small lake on your right). Keep right at the stop sign and the road turns into Concession 2. You will come to another stop sign (Wellington Rd 35). Signs to the test site will be posted at this intersection.

### From the North:

Take the Hanlon Expressway (Hwy6) south to Downey Rd (the YMCA is on the corner). Turn right and follow this road out of Guelph and into the country. Go straight through the roundabout. Cross the 401, and the first road will be Concession 2. There is a sign for Paddock Corners. Signs to the test site will be posted at this intersection

### From the South:

Take Hwy 6 towards Guelph. Cross over the 401 and follow the "From Toronto" instructions.