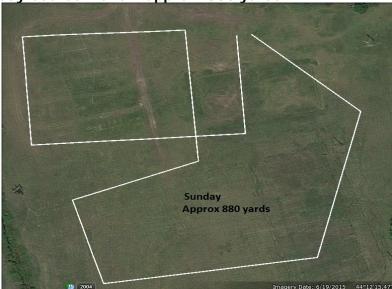

## **Course Plans:**

These plans are approximate and **will** be modified to suit the field conditions on the day. Course will be reversed for finals – Run Offs and Best in Field will be run in the direction the judges choose.

Saturday Course Plans - approx. 800 yards

Sunday Course Plans - approx. 880 yards