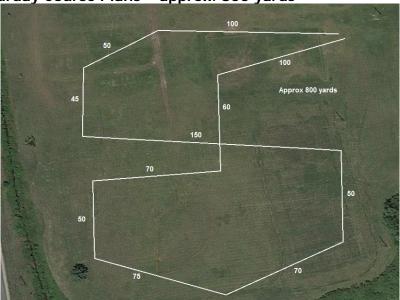

## **Course Plans:**

These plans are approximate and **will** be modified to suit the field conditions on the day. Course will be reversed for finals – Run Offs and Best in Field will be run in the direction the judges choose.

Saturday Course Plans - approx. 800 yards

Sunday Course Plans - approx. 880 yards