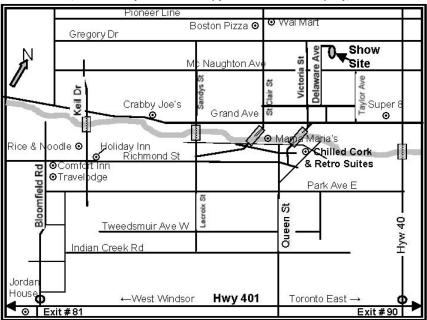

Saturday & Sunday

April 15, 16, 2017

(4) ALL BREED OBEDIENCE TRIALS (limited Entry)
(4) ALL BREED RALLY TRIALS (limited Entry)

William Erickson Arena, 341 Delaware Ave., Chatham, ON N7L 2W9

1 hour from - Detroit, Michigan, Port Huron, Michigan & London, Ontario